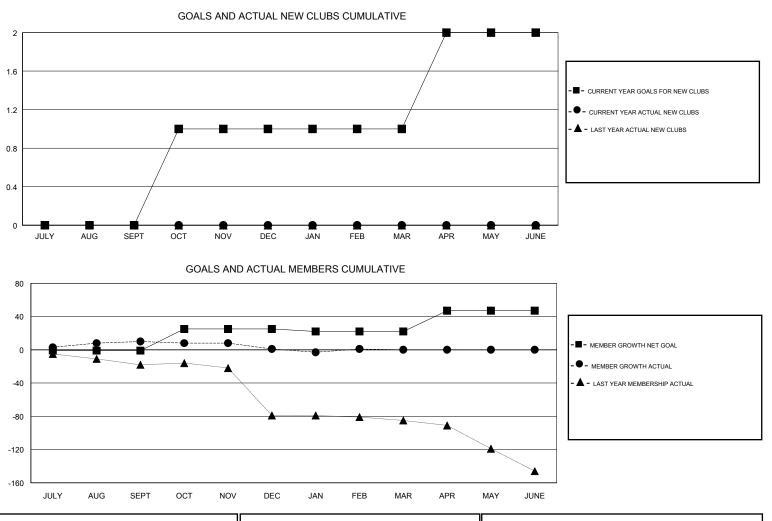

## **GREGORY GILLIAM** LOCATION LOUISIANA GMT CA GMT: Clubs Members RESULTS FOR 2018-2019 RESULTS FOR 2018-2019 NEW CLUBS NEW CLUB GOAL DROPPED CLUBS MEMBER GROWTH NET MEMBER GROWTH DROPPED QUARTER QUARTER GOAL ACTUAL MEMBERS ACTUAL (including transfers) 0 0 0 -1 34 8 JULY/AUG/SEPT JULY/AUG/SEPT 1 0 0 26 10 16 OCT/NOV/DEC OCT/NOV/DEC 0 0 0 -3 9 11 JAN/FEB/MAR JAN/FEB/MAR 1 0 0 25 0 0 APR/MAY/JUNE APR/MAY/JUNE